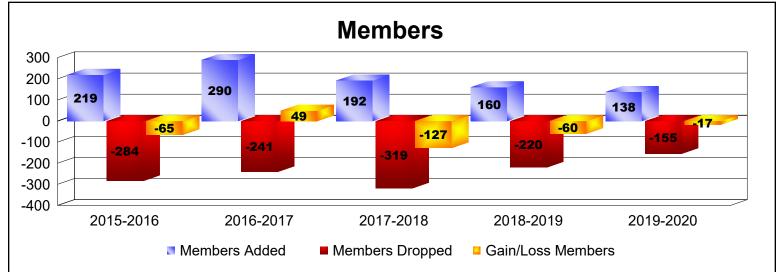

District 4 L5

As of June 2020 Cumulative

| Year      | New<br>Clubs | Dropped<br>Clubs | Gain/<br>Loss<br>Clubs | New<br>Members | Charter<br>Members | Reinstate<br>Members | Transfer<br>Members | Total<br>Member<br>Added | Total<br>Members<br>Dropped | Gain/<br>Loss<br>Members |
|-----------|--------------|------------------|------------------------|----------------|--------------------|----------------------|---------------------|--------------------------|-----------------------------|--------------------------|
| 2015-2016 | 2            | -2               | 0                      | 148            | 52                 | 7                    | 12                  | 219                      | -284                        | -65                      |
| 2016-2017 | 3            | 0                | 3                      | 189            | 77                 | 8                    | 16                  | 290                      | -241                        | 49                       |
| 2017-2018 | 1            | -3               | -2                     | 138            | 25                 | 9                    | 20                  | 192                      | -319                        | -127                     |
| 2018-2019 | 0            | -1               | -1                     | 110            | 17                 | 23                   | 10                  | 160                      | -220                        | -60                      |
| 2019-2020 | 1            | -4               | -3                     | 91             | 27                 | 7                    | 13                  | 138                      | -155                        | -17                      |
| Average   | 1            | -2               | -1                     | 135            | 40                 | 11                   | 14                  | 200                      | -244                        | -44                      |