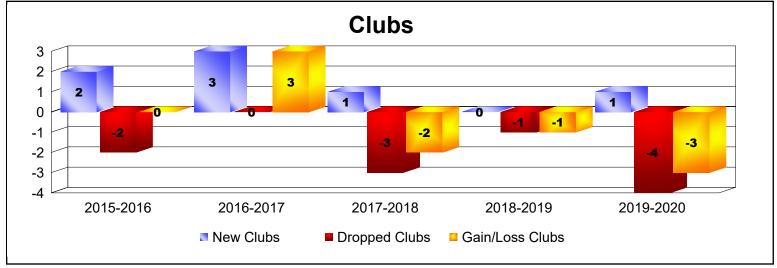

District 4 L5

As of June 2020 Cumulative

| Year      | New<br>Clubs | Dropped<br>Clubs | Gain/<br>Loss<br>Clubs | New<br>Members | Charter<br>Members | Reinstate<br>Members | Transfer<br>Members | Total<br>Member<br>Added | Total<br>Members<br>Dropped | Gain/<br>Loss<br>Members |
|-----------|--------------|------------------|------------------------|----------------|--------------------|----------------------|---------------------|--------------------------|-----------------------------|--------------------------|
| 2015-2016 | 2            | -2               | 0                      | 148            | 52                 | 7                    | 12                  | 219                      | -284                        | -65                      |
| 2016-2017 | 3            | 0                | 3                      | 189            | 77                 | 8                    | 16                  | 290                      | -241                        | 49                       |
| 2017-2018 | 1            | -3               | -2                     | 138            | 25                 | 9                    | 20                  | 192                      | -319                        | -127                     |
| 2018-2019 | 0            | -1               | -1                     | 110            | 17                 | 23                   | 10                  | 160                      | -220                        | -60                      |
| 2019-2020 | 1            | -4               | -3                     | 91             | 27                 | 7                    | 13                  | 138                      | -155                        | -17                      |
| Average   | 1            | -2               | -1                     | 135            | 40                 | 11                   | 14                  | 200                      | -244                        | -44                      |